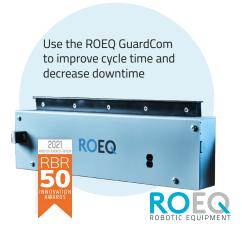

## **Features**

- Height adjustment is automated, so no manual intervention required
- Lifting mechanism adjusts the height automatically
- Features a stroke of 240 mm/9.4"
- Built-in barriers on rollers protect fingers
- The flat top allows transfer of wide loads which extend over the sides. Side bars can be purchased, if required.
- Built-in position sensor confirms correct position of robot before transfer of goods
- Two package function for delivering two packages separately
- Cargo sensors in the front and back ensure safe transfer and transport of cargo
- Compatible with ROEQ GuardCom System for additional safety and quick transfer to/from conveyor stations. Wireless communication without reliance on Wi-Fi
- Long Cargo Kit available for safe transfer of long loads

Position sensor and cargo sensors

Specifications and features may change prior to product launch

| Product no. | Product name     | Description                                                                                        |                    |
|-------------|------------------|----------------------------------------------------------------------------------------------------|--------------------|
| 200s3000    | TR1000 Auto      | Top roller with auto adjustable height                                                             |                    |
| 273a1000    | GuardCom         | GuardCom unit to mount on stationary conveyor, for safe transfer of goods                          | ROE0 ROE0          |
| 273a2000    | GuardCom Connect | Communications unit to mount on top rollers. Wireless communication with GuardCom, not using Wi-Fi | NAVATION INAVARION |
| 200s4100    | Side Bars        | For additional safety.                                                                             | ///                |
| 200s4200    | Long Cargo Kit   | For safe transfer of long cargo                                                                    |                    |