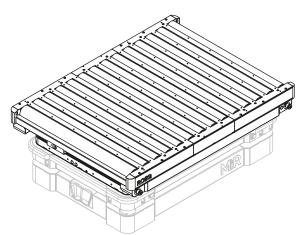

## ROEQ TR1000 Auto Top Roller solution for MiR600/1350

The ROEQ TR1000 Auto allows you to use your MiR600 and MiR1350 mobile robot to transfer heavy goods between conveyor stations at different heights. It has a built-in lifting mechanism for automatic height adjustments. With a large stroke – 240 mm/9.4" – it gives you the flexibility to adjust to your existing setup.

## **Features**

- Height adjustment is automated, so no manual intervention required
- Lifting mechanism adjusts the height automatically
- Features a stroke of 240 mm/9.4"
- Built-in barriers on rollers protect fingers
- The flat top allows transfer of wide loads which extend over the sides. Side bars can be purchased, if required.
- Built-in position sensor confirms correct position of robot before transfer of goods
- Two package function for delivering two packages separately
- Cargo sensors in the front and back ensure safe transfer and transport of cargo
- Compatible with ROEQ GuardCom System for additional safety and quick transfer to/from conveyor stations. Wireless communication without reliance on Wi-Fi
- Long Cargo Kit available for safe transfer of long loads