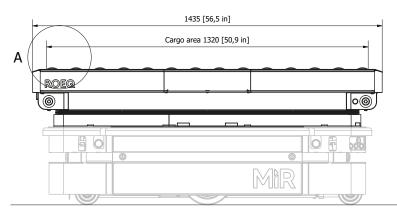

## Specifications

Robot compatibility: MiR600, MiR1350

**ROEQ product compatibility:** GuardCom System

**Payload on MiR600 / MiR1350:** 240 kg (529 lbs) / 990 kg (2183 lbs)

Size: (L x W):

1435 x 1097 mm (56.5x43.2")

Cargo area:

1320 x 1066 mm / (50.9 x 42") Note: Loads can extend over the sides. Add the Long Cargo Kit for longer loads. Height from floor to rolls:

563-803 mm (22.2 - 31.6")

Stroke:

240 mm / (9.4")

Sensors: