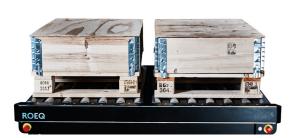

stent set-up.



## **Features**

- Height adjustment is automated, so no manual intervention required
- Lifting mechanism adjusts the height automatically
- Features a stroke of 240 mm/9.4"
- Built-in barriers on rollers protect fingers
- The flat top allows transfer of wide loads which extend over the sides. Side bars can be purchased, if required.
- Built-in position sensor confirms correct position of robot before transfer of goods
- Two package function for delivering two packages separately
- Cargo sensors in the front and back ensure safe transfer and transport of cargo
- Compatible with ROEQ GuardCom System for additional safety and quick transfer to/from conveyor stations. Wireless communication without reliance on Wi-Fi
- Long Cargo Kit available for safe transfer of long loads



Two package function

## Specifications

Robot compatibility: MiR600, MiR1350

**ROEQ product compatibility:** GuardCom System

**Payload on MiR600 / MiR1350:** 240 kg (529 lbs) / 990 kg (2183 lbs)

Size: (L x W):

1435 x 1097 mm (56.5x43.2")

Cargo area:

1320 x 1066 mm / (50.9 x 42") Note: Loads can extend over the sides. Add the Long Cargo Kit for longer loads. Height from floor to rolls:

563-803 mm (22.2 - 31.6")

Stroke:

240 mm / (9.4")

Sensors:

Position sensor and cargo sensors

Specifications and features may change prior to product launch











| Product no. | Product name     | Description                                                                                        |                    |
|-------------|------------------|---------------------------------------