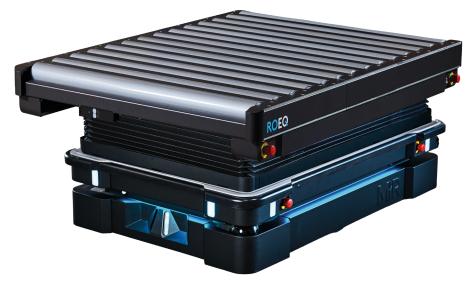

## ROEQ TR1000 Auto Top Roller solution for MiR600/1350

The ROEQ TR1000 Auto allows you to use your MiR600 and MiR1350 mobile robot to transfer heavy goods between conveyor stations at different heights. It has a built-in lifting mechanism for automatic height adjustments. With a large stroke – 240 mm/9.4" – it gives you the flexibility to adjust to your existing setup.

## **Features**

- Height adjustment is automated, so no manual intervention required
- Lifting mechanism adjusts the height automatically
- Features a stroke of 240 mm/9.4"
- Built-in barriers on rollers protect fingers
- The flat top allows transfer of wide loads which extend over the sides. Side bars can be purchased, if required.
- Built-in position sensor confirms correct position of robot before transfer of goods
- Two package function for delivering two packages separately
- Cargo sensors in the front and back ensure safe transfer and transport of cargo
- Compatible with ROEQ GuardCom System for additional safety and quick transfer to/from conveyor stations. Wireless communication without reliance on Wi-Fi
- Long Cargo Kit available for safe transfer of long loads

## Specifications

Robot compatibility: MiR600, MiR1350

**ROEQ product compatibility:** GuardCom System

**Payload on MiR600 / MiR1350:** 240 kg (529 lbs) / 990 kg (2183 lbs)

Size: (L x W):

1435 x 1097 mm (56.5x43.2")