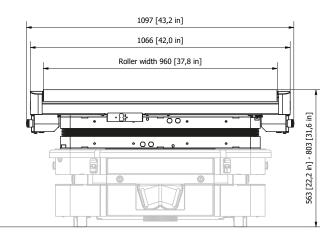

## Specifications

Robot compatibility: MiR600, MiR1350

**ROEQ product compatibility:** GuardCom System

**Payload on MiR600 / MiR1350:** 240 kg (529 lbs) / 990 kg (2183 lbs)

Size: (L x W):

1435 x 1097 mm (56.5x43.2")

Cargo area:

1320 x 1066 mm / (50.9 x 42") Note: Loads can extend over the sides. Add the Long Cargo Kit for longer loads. Height from floor to rolls:

563-803 mm (22.2 - 31.6")

Stroke:

240 mm / (9.4")

Sensors: